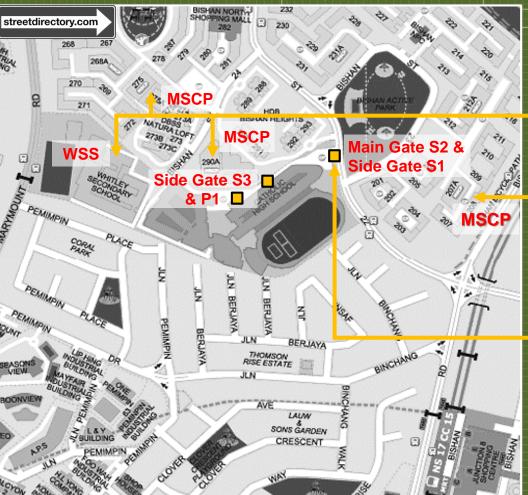

Catholic High School's carpark will **not** be opened to visitors during our Open House due to our limited parking spaces and the expected visitorship.

If you drive, please park your car at the various multi-storey carparks (MSCP) located near the school and enter through our various main and side gates.

Our school has also arranged for parking in Whitley Secondary School (on Bishan Street 24) from 8.00am to 1.30pm on 26 May.

We advise all visitors to take public transport. You can enter our school via our main and side gates on Bishan Street 22.

Our school is accessible via buses and the MRT. Bishan MRT station, with its North-South and Circle Lines, is only several minutes' walk from CHS. Bishan Street 22 is plied by buses no. 13, 52, 54, 88, 162, 162M and 410.